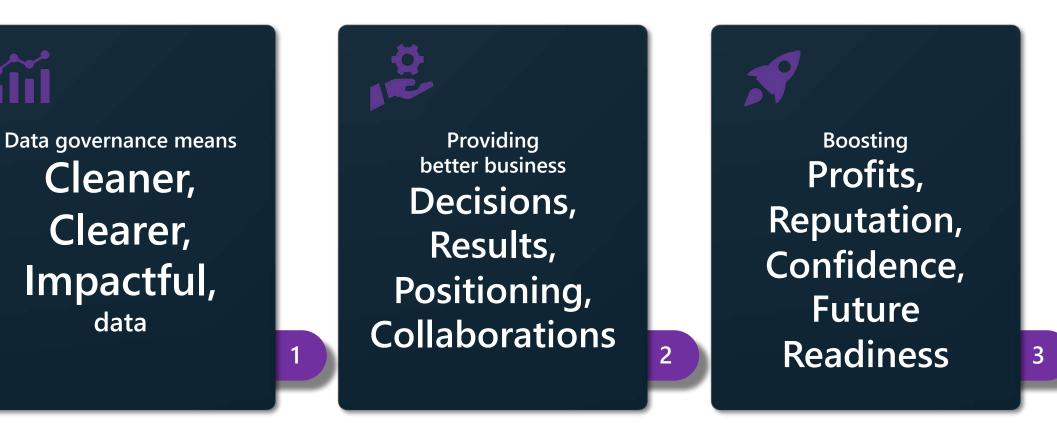

# **Organisational Levels**

#### That Data Governance Impacts and Improves

#### Actions and Outcomes Table: Data Governance Initiatives Goals

#### **Consolidated Action**

Establish data ownerships & policies, implement information lifecycle, management, assign data quality responsibilities

Define & enforce access controls, implement data security measures

Optimized data storage & accessibility, improve data quality & standardization

Eliminate data cleansing & structuring, reduce rework & optimize state effectiveness

Monitor & evaluate data governance maturity, secure stakeholder buy-in & support

>

improved compliance

Increased Profits: Data-driven insights & optimized operations

Improved Workforce Performance: Faster planning cycles & accurate forecasts

Sustainable Data Governance Program: Increased data value & alignment with business goals

#### Outcome

Trustworthy Data: Consistent, confident decisions, reduced risk and