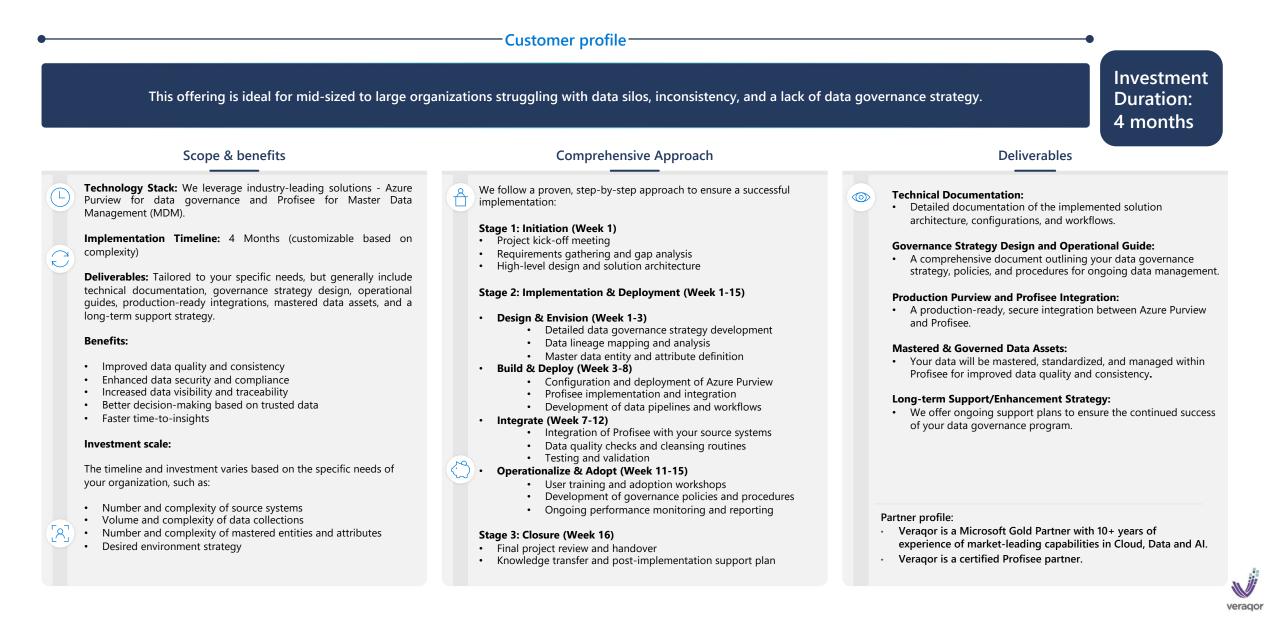

Customer profile Investment **Duration**: Our Unified Data Governance Assessment offering provides a thorough evaluation of your organization's current data governance practices and data estate. 2 Weeks **Deliverables** Approach Scope Timeline **Data Governance Assessment Report:**  Detailed findings and recommendations. Data Landscape Analysis: The timeline for delivering the Unified Data Governance Identification and high-level cataloging of data sources, types, and Assessment typically spans 2-4 weeks, depending on the **Gap Analysis Document:** formats. size and complexity of your data estate. The timeline Prioritized recommendations for remediation. Assessment of data quality and consistency. includes: **Compliance and Risk Assessment Summary: Governance Framework Evaluation:** • Summary of compliance requirements and risks. Week 1: • Review of existing policies, processes, and roles. • Data Landscape Analysis and Governance Framework Evaluation of compliance with regulatory requirements. • **Executive Summary Presentation:** Evaluation Compliance and Risk Assessment, Data Security Review Key findings and recommendations for senior leadership. **Compliance and Risk Assessment:** Week 2: • Analysis of regulatory compliance and data security risks. Gap Analysis and Recommendations Preparation of Deliverables and Executive Summary **Data Security and Access Control Review:** Presentation Assessment of security measures and access controls. **Gap Analysis and Recommendations:** Identification of gaps and recommendations for improvement. •