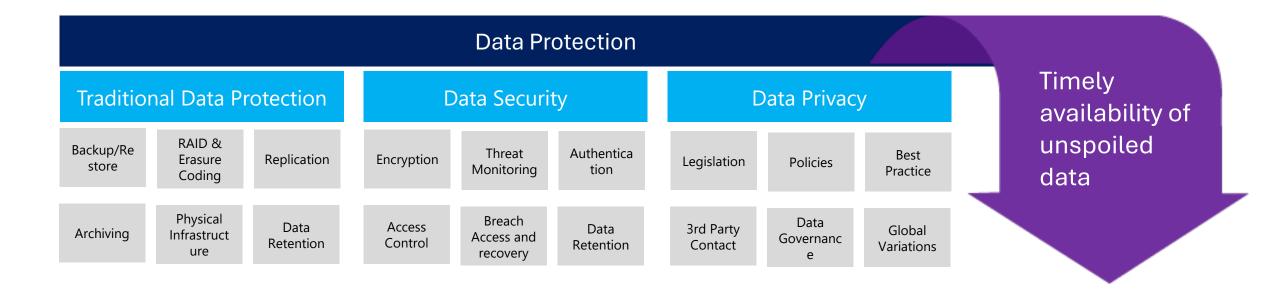

## **Data Protection and Privacy**

The increasing awareness around data protection and data privacy have a strong impact on data governance.

veragor