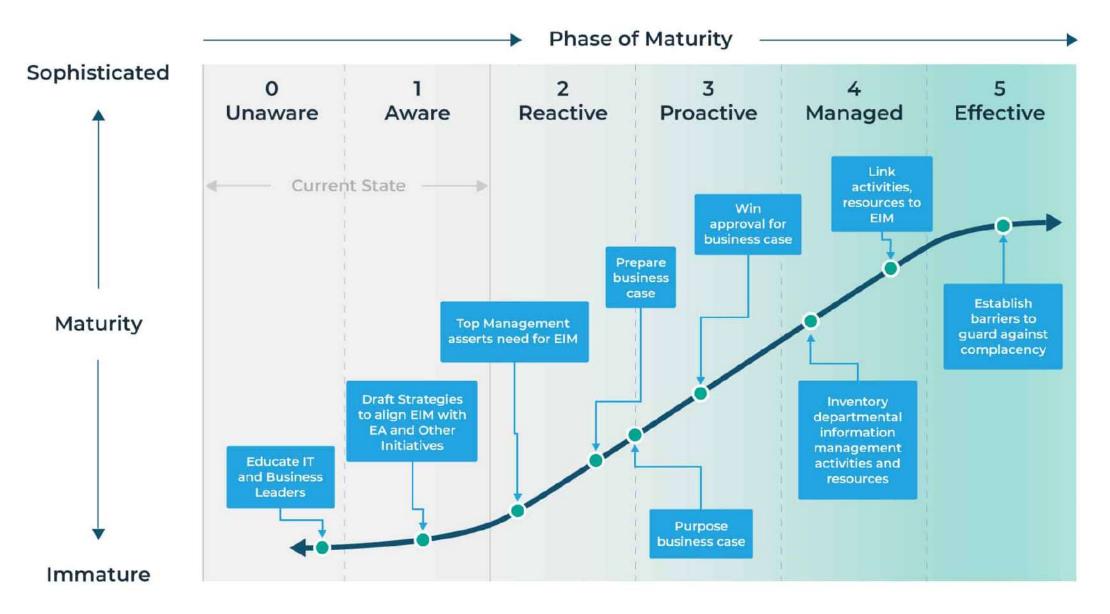

| In summery, a plan burneric program involves strategic thinking across multiple dimensions, ensuring a holietic approach to organizational success. Saturying thanholders, contorners, and suppliers is crucial. Steps may include introducing new                                                                                                                                                                                                                                                                                 | products, improvi 2 hours ago                                                                        |

veragor

### **Challenges in Data Governance**





#### **The Maturity Model**

Let's assess your company together now





### **Unified Data Governance with Microsoft and Beyond – Briefing**

This briefing explores the challenges of managing data across disparate systems and unveils a solution for unified data governance. We'll delve into Microsoft's robust data governance tools alongside best practices applicable to any platform. Learn how to unlock the full potential of your data, streamline compliance, and achieve significant business outcomes.



**Enhanced Data Quality:** Unify your data across all sources, ensuring consistency, accuracy, and completeness for better decision-making. Improved Regulatory Compliance: Simplify compliance adherence with automated data lineage tracking and role-based access controls. **Boosted Data-Driven Insights:** Break down data silos and unlock valuable insights from