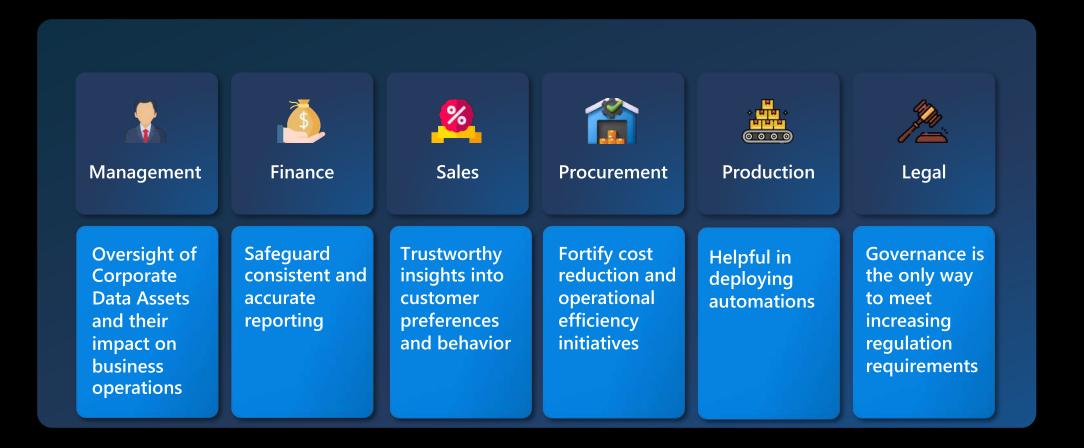

o be managed securely as it flows through your business.

Data governance is a collection of processes, roles, policies, standards, and metrics that ensure the effective and efficient use of information in enabling an organization to achieve its goals.



#### Why Do We Need Enterprise Data Governance?

Companies Now Must Protect Personally Identifiable Information (PII)



### **Unified Data Governance**

#### Data Governance Institute (DGI) –

"It is a practical and actionable framework to help a variety of data stakeholders across any organization **identify** and meet their **information** needs."





# **A Common Conversation**



# Digital transformation got you stoked?

# Data governance is the unlock.



# **Organisational Levels**

#### That Data Governance Impacts and Improves



#### Actions and Outcomes Table: Data Governance Initiatives Goals

#### **Consolidated Action**

Establish data ownerships & policies, implement information lifecycle, management, assign data quality responsibilities

Define & enforce access controls, implement data security measures

Optimized data storage & accessibility, improve data quality & standardization

Eliminate data cleansing & structuring, reduce rework & optimize state effectiveness

Monitor & evaluate data governance maturity, secure stakeholder buy-in & support

>

improved compliance





Increased Profits: Data-driven insights & optimized operations



Improved Workforce Performance: Faster planning cycles & accurate forecasts



Sustainable Data Governance Program: Increased data value & alignment with business goals