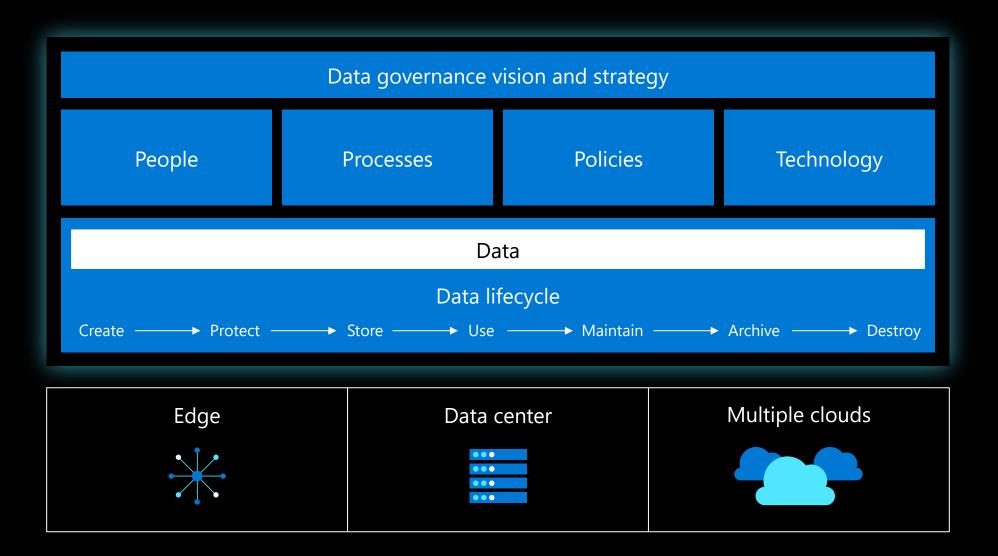

#### What is in a Data Governance Framework?

#### Data and the Data Lifecycle that Needs to be Governed

- Data entity examples
  - Customer
  - Product
  - Employee
  - Supplier
  - Order
  - Invoice
  - Payment
  - Asset
  - Risk
- Documents examples
  - Supplier contract
  - · Annual report
  - Product brochure

## Data Governance Strategy The outcome components

A data governance strategy tends to remain theoretical until it includes a few tangible components