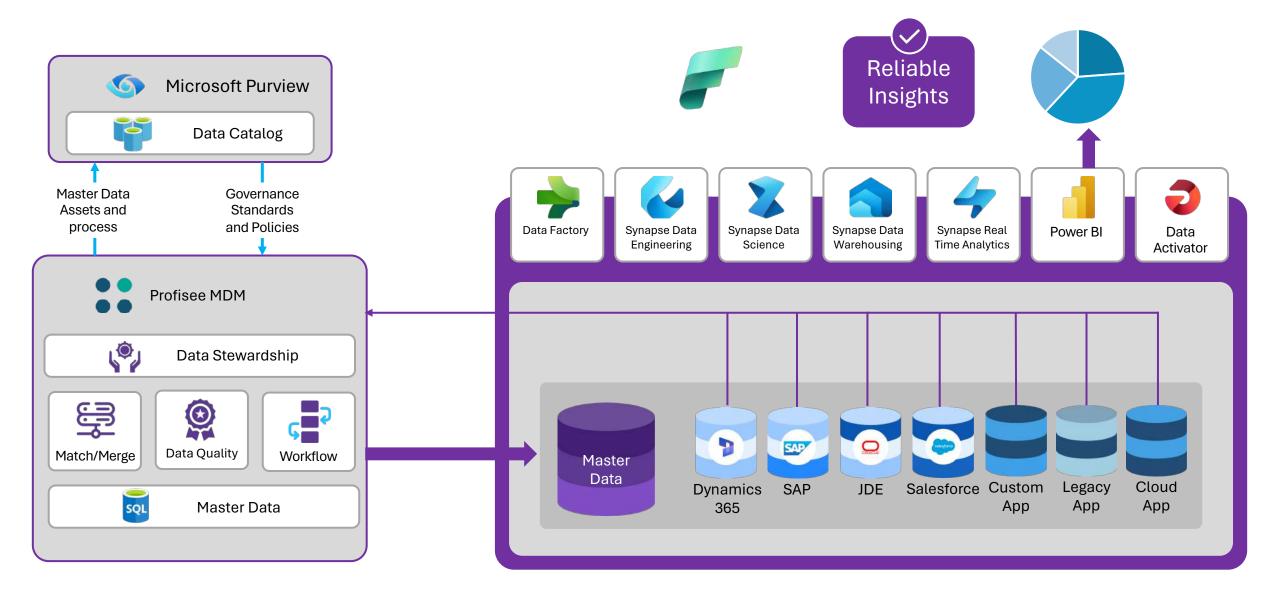

# **Popular Data Governance Tools**

## **Nationwide Retail Chain**

Master Data Management using Magnitude Kalido

Management & Cataloguing

Governance at Large

# Government Justice Department

- Data Governance using Purview
- Easing out the access and discoverability of all the data
- Ease of management of incorporating new data