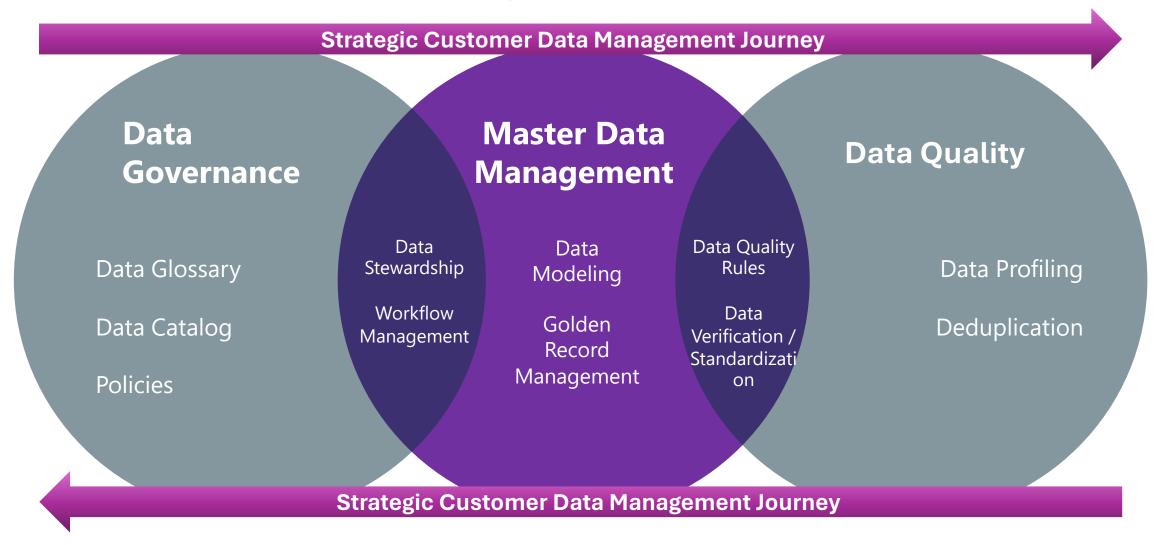

ram: Increased data value & alignment with business goals



#### Outcome

Trustworthy Data: Consistent, confident decisions, reduced risk and

## Ancient Saying: Garbage in Garbage Out!

Avoid that with Governed data and see the output!





#### What is in a Data Governance Framework?





#### Data and the Data Lifecycle that Needs to be Governed



- Data entity examples
  - Customer
  - Product
  - Employee
  - Supplier
  - Order
  - Invoice
  - Payment
  - Asset
  - Risk
- Documents examples
  - Supplier contract
  - · Annual report
  - Product brochure





## Data Governance Strategy The outcome components



A data governance strategy tends to remain theoretical until it includes a few tangible components



## **Ultimate Trio – Complete Surety!**

Data Management Solution Space







#### High-quality, trusted data

- Complete, Consistent, Accurate
- Ready to use



## **Data Protection and Privacy**



The increasing awareness around data protection and data privacy have a strong impact on data governance.

veragor

## Setting Up a Data Governance Team



Manager of Data Governance



Solution and Data Governance Architect





Data Strategist



**Compliance Specialist** 

Data governance

involves the whole

organization to a

greater or lesser





# **Popular Data Governance Tools**







## **Nationwide Retail Chain**

Master Data Management using Magnitude Kalido

Management & Cataloguing

Governance at Large

# Government Justice Department

- Data Governance using Purview
- Easing out the access and discoverability of all the data
- Ease of management o